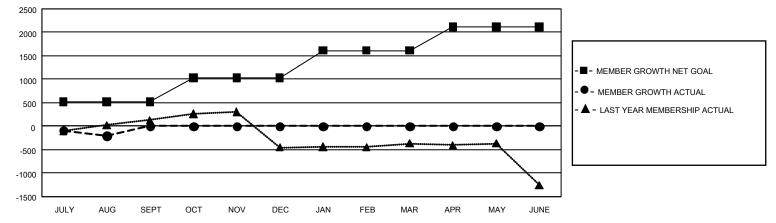

## GAT MONTHLY MEMBERSHIP PROGRESS REPORT

GMT Constitutional Area 1, Group B

REPORT DOES NOT INCLUDE CLUBS IN UNDISTRICTED AREAS.

| Clubs                 |               |           |               | Members               |                          |                         |                                                    |
|-----------------------|---------------|-----------|---------------|-----------------------|--------------------------|-------------------------|----------------------------------------------------|
| RESULTS FOR 2024-2025 |               |           |               | RESULTS FOR 2024-2025 |                          |                         |                                                    |
| QUARTER               | NEW CLUB GOAL | NEW CLUBS | DROPPED CLUBS | QUARTER               | EMBER GROWTH NET<br>GOAL | MEMBER GROWTH<br>ACTUAL | DROPPED MEMBERS<br>ACTUAL (including<br>transfers) |
| JULY/AUG/SEPT         | 24            | 2         | 5             | JULY/AUG/SEPT         | 518                      | 862                     | 872                                                |
| OCT/NOV/DEC           | 15            | 0         | 0             | OCT/NOV/DEC           | 511                      | 0                       | 0                                                  |
| JAN/FEB/MAR           | 39            | 0         | 0             | JAN/FEB/MAR           | 582                      | 0                       | 0                                                  |
| APR/MAY/JUNE          | 39            | 0         | 0             | APR/MAY/JUNE          | 501                      | 0                       | 0                                                  |