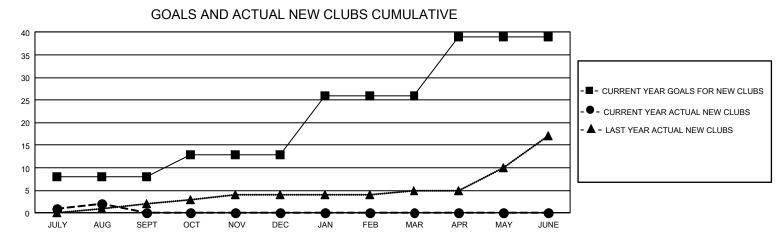

## GAT MONTHLY MEMBERSHIP PROGRESS REPORT

GMT Constitutional Area 1, Group B

REPORT DOES NOT INCLUDE CLUBS IN UNDISTRICTED AREAS.

| Clubs                 |               |           |               | Members               |                          |                         |                                                    |
|-----------------------|---------------|-----------|---------------|-----------------------|--------------------------|-------------------------|----------------------------------------------------|
| RESULTS FOR 2024-2025 |               |           |               | RESULTS FOR 2024-2025 |                          |                         |                                                    |
| QUARTER               | NEW CLUB GOAL | NEW CLUBS | DROPPED CLUBS | QUARTER               | EMBER GROWTH NET<br>GOAL | MEMBER GROWTH<br>ACTUAL | DROPPED MEMBERS<br>ACTUAL (including<br>transfers) |
| JULY/AUG/SEPT         | 24            | 2         | 5             | JULY/AUG/SEPT         | 518                      | 862                     | 872                                                |
| OCT/NOV/DEC           | 15            | 0         | 0             | OCT/NOV/DEC           | 511                      | 0                       | 0                                                  |
| JAN/FEB/MAR           | 39            | 0         | 0             | JAN/FEB/MAR           | 582                      | 0                       | 0                                                  |
| APR/MAY/JUNE          | 39            | 0         | 0             | APR/MAY/JUNE          | 501                      | 0                       | 0                                                  |